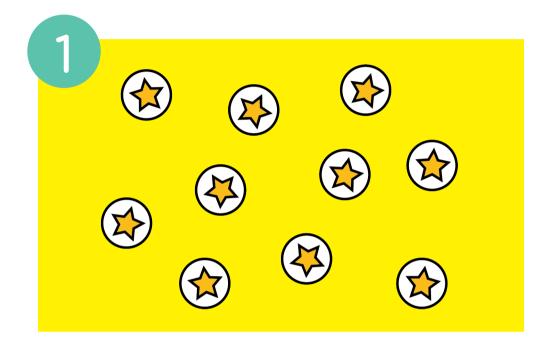

## THE STAR WARS

Exhibit 6 - Solving a problem by finding the complement to 10

- Level of difficulty Level 1
- Duration of the activity 10 minutes
- Number of participants In pairs
- Mathematical concept Working on subtraction by finding the complement to 10
- Inventory
- 1 game stand
- 10 stars

- Skills worked on
- Solving a problem by finding the complement to 10
- Subtracting to 5
- Subtracting to 10

**PLAYER 1** - Place 1 star in each circle on the board and hide your eyes or turn around.

PLAYER 2 - Make any number of stars between 1 and 10 disappear.