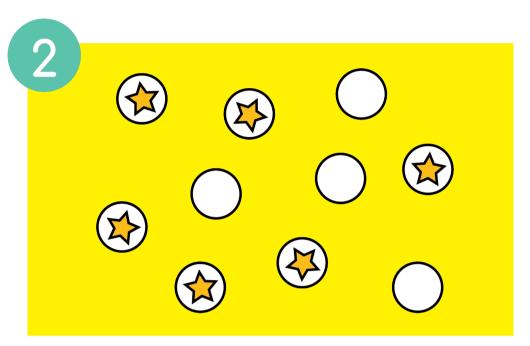

- Skills worked on
- Solving a problem by finding the complement to 10
- Subtracting to 5
- Subtracting to 10

**PLAYER 1** - Place 1 star in each circle on the board and hide your eyes or turn around.

PLAYER 2 - Make any number of stars between 1 and 10 disappear.

## **PLAYER 1** - Find the number of stars that player 2 has removed.

To Go Further Level 2 Write down the mathematical operation on a sheet of paper (total number of stars, how many stars have disappeared, how many stars were left on the set).