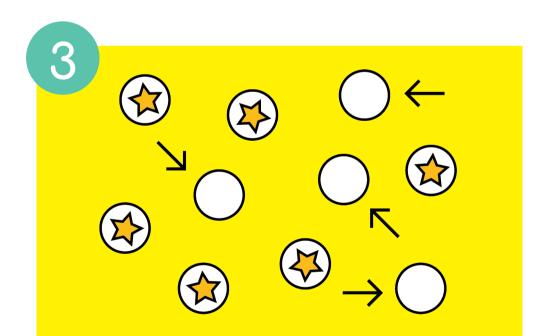

## **PLAYER 1** - Find the number of stars that player 2 has removed.

To Go Further Level 2 Write down the mathematical operation on a sheet of paper (total number of stars, how many stars have disappeared, how many stars were left on the set).